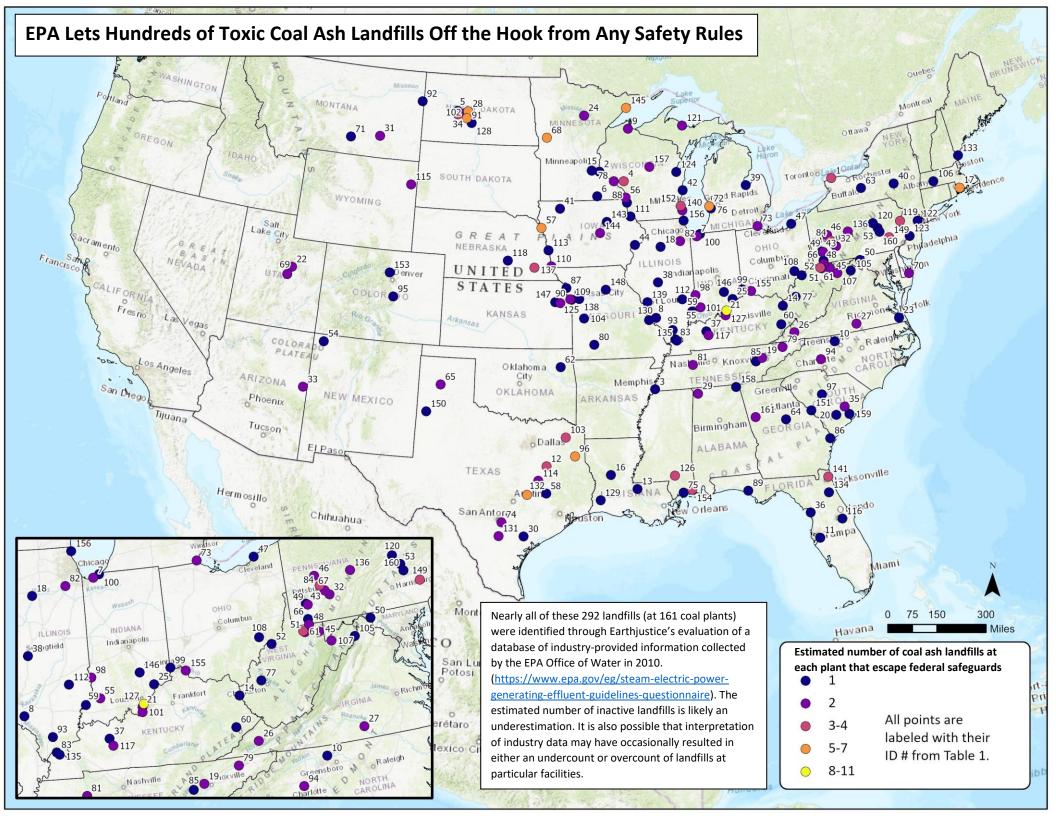

The above map reveals 292 inactive or abandoned landfills at 161 coal-fired power plants in 38 states. EPA exempts all of these dumps from all the critical health-protective safeguards established in its 2015 Coal Combustion Residuals (CCR) Rule. Earthjustice identified these unregulated landfills by uncovering industry data submitted to the EPA's Office of Water in 2010. These older landfills are likely to lack protective liners and are almost certainly leaking hazardous chemicals like arsenic, boron, cobalt, lead, lithium, and molybdenum into drinking water supplies. These landfills, like the coal plants where they are located, are sited disproportionately in low-income communities and communities of color. In addition, about 30 percent of the coal plants where these abandoned landfills are located have ceased operation. The absence of EPA requirements to monitor these toxic dumps and to clean up contaminated water is especially dangerous because its highly likely the owners of shuttered power plants will take no action to address the pollution. It is critical therefore for EPA to close this dangerous loophole to protect the health and environment of all communities near both active and retired coal plants.